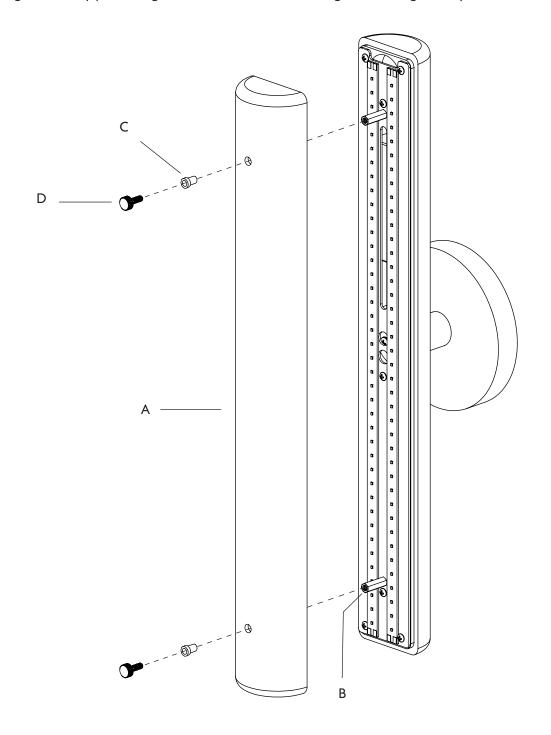

# Glass Assembly

- 1. Position the holes of the glass (A) over the holes of the standoffs (B) on the fixture.
- 2. Fit the nylon washers (C) into the glass holes. Then screw the 8/32 thumb screws (D) until the glass is firmly pressed against the wood. Do not over tighten or the glass may break.