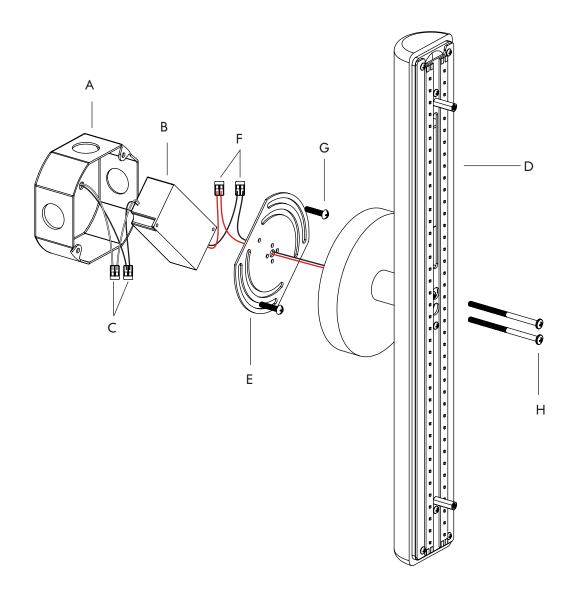

# COUNTERWEIGHT SCONCE INSTALLATION (120V)

Updated 12FEB2024

Note: Please contact a licensed electrician.

- 1. Connect the lead wires from J-box (A) to LED driver (B), with the provided 2-port wagos (C).
- 2. Pull the low voltage wires from the fixture (D), through the center hole of the custom crossbar (E). Then connect the low voltage wires to LED driver with the provided 2-port wagos (F).
- 3. Attach the custom crossbar (E) to J-box (A) with the provided two 8-32 screws (G). Be sure to tuck all the wires into J-box, and not to pinch any wires.
- 4. Secure the fixture (D) to the custom crossbar (E) with the provided two 8-32 long screws (H).