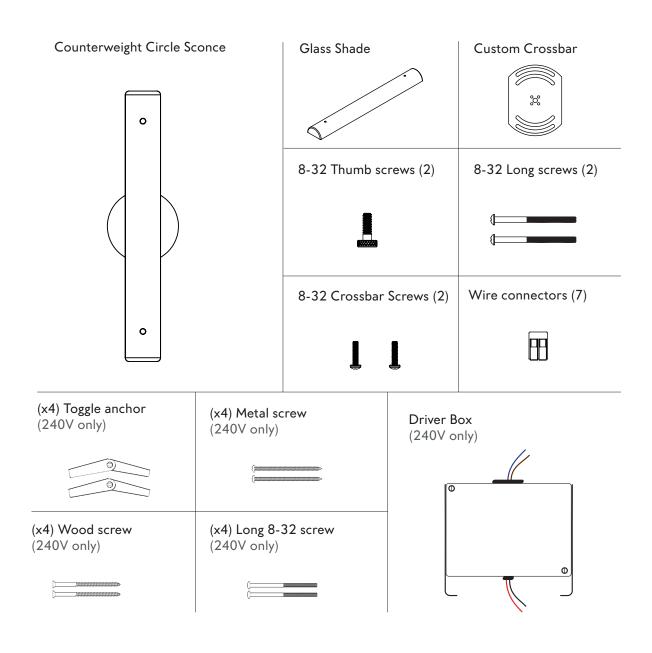

CONTENTS Updated 12FEB2024



## SAFETY INFORMATION

Only suitable for direct mounting on non-combustible surfaces.

Under no circumstances can Counterweight Fixtures be mounted on normally flammable surfaces. Suitable for dry, indoor use only.

Maximum ambient temperatures: 25° C

# COUNTERWEIGHT SCONCE INSTALLATION (120V)

Updated 12FEB2024

Note: Please contact a licensed electrician.

- 1. Connect the lead wires from J-box (A) to LED driver (B), with the provided 2-port wagos (C).
- 2. Pull the low voltage wires from the fixture (D), through the center hole of the custom crossbar (E). Then connect the low voltage wires to LED driver with the provided 2-port wagos (F).
- 3. Attach the custom crossbar (E) to J-box (A) with the provided two 8-32 screws (G). Be sure to tuck all the wires into J-box, and not to pinch