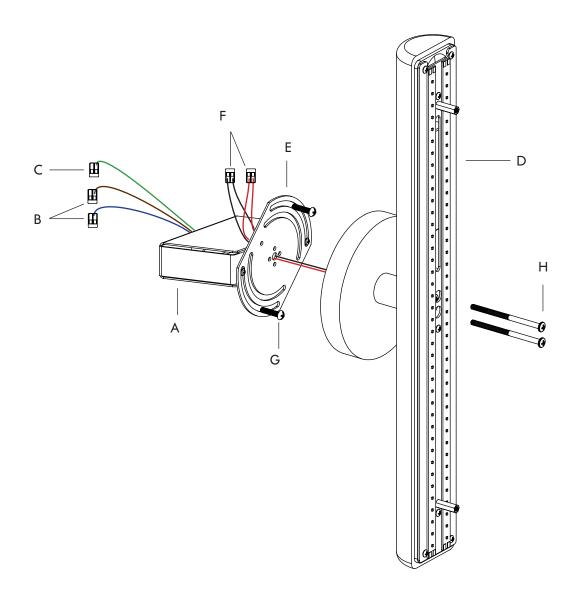

# **COUNTERWEIGHT SCONCE INSTALLATION (240V)**

Updated 12FEB2024

Note: Please contact a licensed electrician.

- 1. Connect the lead wires from 240V driver enclosure (A) with the provided 2-port wagos (B). Then Connect the ground wire with provided 2-port wago (C).
- 2. Pull the low voltage wires from the fixture (D) through the center hole of the crossbar (E).
- 3. Connect the low voltage wires from the fixture to driver enclosure with the provided 2-port wagos (F).
- 4. Secure the custom crossbar (E) to the wall with the provided 8-32 screws or alternative 240V hardware (G).
- 5. Secure the fixture (D) to the custom crossbar (E) with the provided two 8-32 long screws (H).